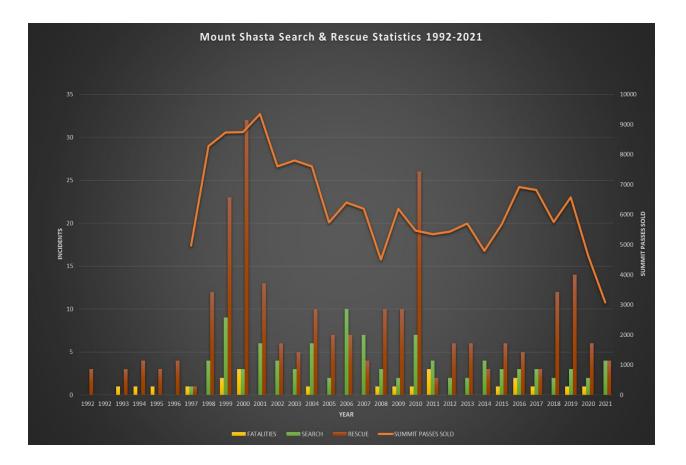

| 1                     |
| Abrasion                            | 2<br>1<br>2<br>2<br>2 |
| Bruising                            | 2                     |
| Sprain/štrain/tear                  | 2                     |
|                                     |                       |

| Bruising               | 2 |
|------------------------|---|
| Sprain/strain/tear     | 2 |
| Concussion/Head Trauma |   |
| Hypothermic            |   |
| Frostbite              |   |
| Dislocation            |   |
| Puncture               | 1 |
| Internal               |   |
| AMS                    |   |
| Avulsion               |   |
| Dehydration/exhaustion | 1 |
| Death                  |   |
| Blister                |   |
| None                   | 3 |
|                        |   |