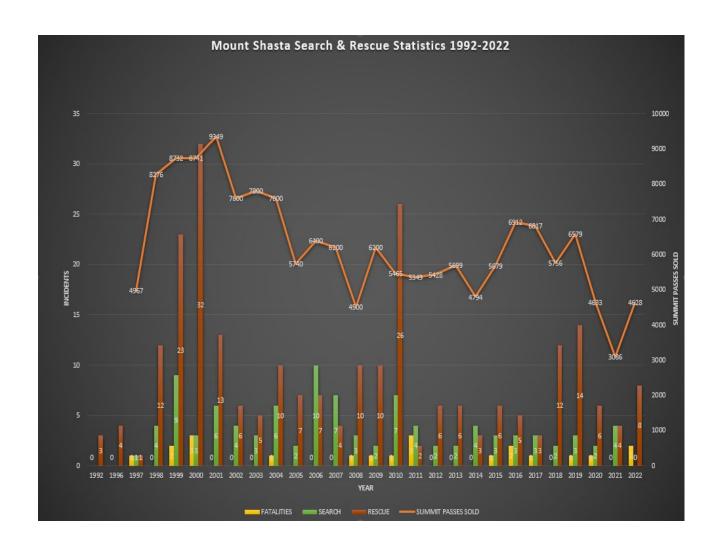

## **SAR Statistics**

Search - 0

Rescue - 8

Fatality - 2

Self-Rescue - 1

False Alarms (FA) - 1

### **Month of Incident:**

|                                                                                                                                                 | <u>Search</u>  | Rescue | Self Rescue | <u>Fatality</u> | <u>FA</u>      |
|-------------------------------------------------------------------------------------------------------------------------------------------------|----------------|--------|-------------|-----------------|----------------|
| January<br>February                                                                                                                             |                | 1      |             |                 |                |
| March                                                                                                                                           |                | 1      |             |                 |                |
| April<br>May                                                                                                                                    |                | 1<br>1 |             |                 | 1              |
| June<br>July                                                                                                                                    |                | 4      |             | 1               |                |
| August                                                                                                                                          |                | 1      |             |                 |                |
| September<br>October                                                                                                                            |                | 1      |             |                 |                |
| November                                                                                                                                        |                | ·      |             | 4               |                |
| December<br>Unknown                                                                                                                             |                |        |             | 1               |                |
| Route:                                                                                                                                          |                |        |             |                 |                |
| routo.                                                                                                                                          | Search         | Rescue | Self-Rescue | Fatality        | FA             |
|                                                                                                                                                 | <u> </u>       |        | 1           | <u>r atanty</u> | <del></del>    |
| Avalanche Gulch<br>West Face                                                                                                                    | <u> </u>       | 6      | 1           | 1               | <u>FA</u><br>1 |
| West Face<br>Green Butte/Sargents                                                                                                               | <u> </u>       |        | 1           | 1               | 1              |
| West Face                                                                                                                                       | <u>554,611</u> |        | 1           | 1               | 1              |
| West Face<br>Green Butte/Sargents<br>Casaval<br>Clear Creek<br>Hotlum/Wintun                                                                    | <u>554.51.</u> | 6      | 1           | 1               | 1              |
| West Face<br>Green Butte/Sargents<br>Casaval<br>Clear Creek<br>Hotlum/Wintun<br>Hotlum<br>Hotlum/Bolam                                          | <u>554.61.</u> | 6      | 1           | 1               | 1              |
| West Face Green Butte/Sargents Casaval Clear Creek Hotlum/Wintun Hotlum Hotlum Bolam Bolam                                                      | <u> </u>       | 6      | 1           | 1               | 1              |
| West Face Green Butte/Sargents Casaval Clear Creek Hotlum/Wintun Hotlum Hotlum/Bolam Bolam Whitney Shastina                                     | <u> </u>       | 6      | 1           | 1               | 1              |
| West Face Green Butte/Sargents Casaval Clear Creek Hotlum/Wintun Hotlum Hotlum/Bolam Bolam Whitney                                              | <u> </u>       | 6      | 1           | 1               | 1              |
| West Face Green Butte/Sargents Casaval Clear Creek Hotlum/Wintun Hotlum Hotlum/Bolam Bolam Whitney Shastina Cascade Gulch/HV Old Ski Bowl Other | <u> </u>       | 6      | 1           | 1               | 1              |
| West Face Green Butte/Sargents Casaval Clear Creek Hotlum/Wintun Hotlum Hotlum/Bolam Bolam Whitney Shastina Cascade Gulch/HV Old Ski Bowl       | <u>Search</u>  | 1      | 1           | 1               | 1              |