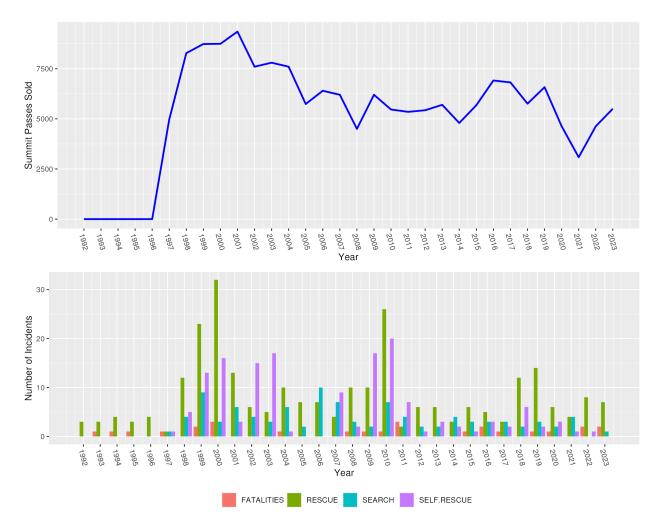

or use of equip. |   |
| Fatigue/exhaustion                  |   |
| Slide-for-life conditions           |   |
|                                     |   |

#### Type of Injury:

| Fracture               | 2 |
|------------------------|---|
| Laceration             | 2 |
| Abrasion               | 2 |
| Bruising               |   |
| Sprain/strain/tear     | 1 |
| Concussion/Head Trauma | 1 |
| Hypothermic            | 1 |
| Frostbite              |   |
| Dislocation            |   |
| Puncture               |   |
| Internal               |   |
| AMS                    |   |
| Avulsion               |   |
| Dehydration/exhaustion | 3 |
| Death                  | 2 |
| Blister                |   |
| Medical                |   |
| None                   | 1 |
|                        |   |



Graph credit: www.codymarkelz.com