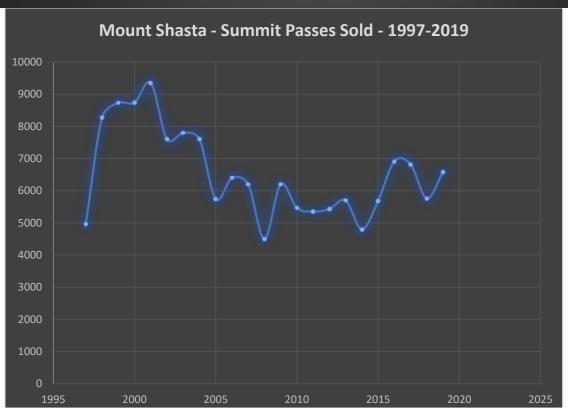

# Mt. Shasta - SAR Statistics - 2019

Search - 3
Rescue - 14
Fatality - 1
Self-Rescue - 3
False Alarms (FA) – 1