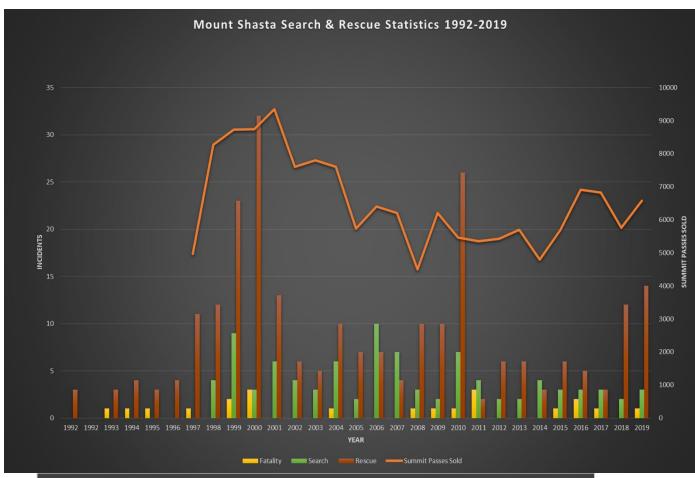

# Mt. Shasta - SAR Statistics - 2019

Search - 3
Rescue - 14
Fatality - 1
Self-Rescue - 3
False Alarms (FA) – 1