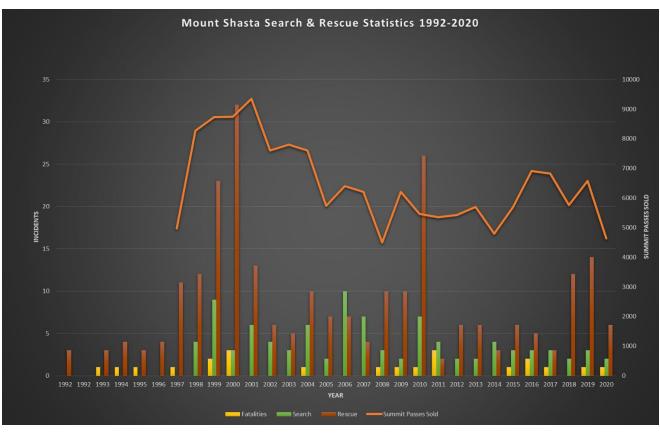

# Mt. Shasta - SAR Statistics - 2020

Search - 2
Rescue - 6
Fatality - 1
Self-Rescue - 3
False Alarms (FA) – 0