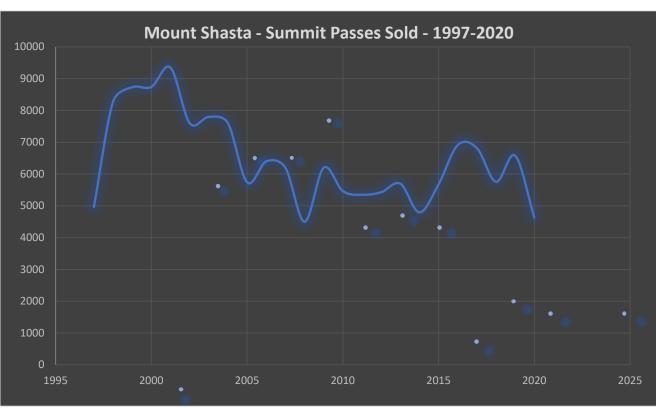

# Mt. Shasta - SAR Statistics - 2020

Search - 2
Rescue - 6
Fatality - 1
Self-Rescue - 3
False Alarms (FA) – 0